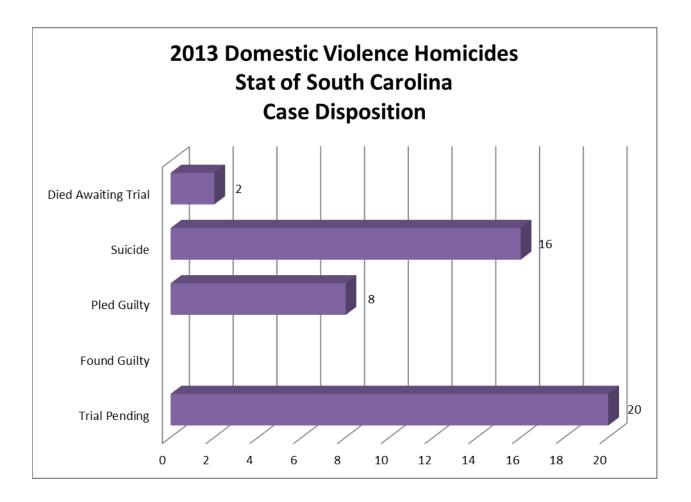

Twenty-three counties reported one or more domestic homicides for 2013.

Guns were the primary weapon used in these homicides. In 78 percent of the cases, a gunshot wound was listed as the primary cause of death. Knives were used in 13 percent of the cases; 7 percent were strangulation; and 2 percent were from asphyxiation. The courts have disposed of only eight cases. There are twenty-one trials pending, sixteen defendants have committed suicide, and two have died while awaiting trial.

Attached to this document are county-by-county statistics and statewide graphs depicting the statistics mentioned in this report.

<sup>12</sup> S.C. Code §16-25-10 defines "household members" as spouses, former spouses, persons who have a child in common, or a male and female who are cohabiting or formerly have cohabited.