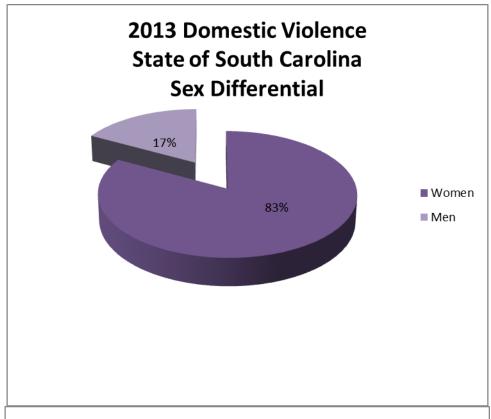

## The South Carolina Silent Witness Story Report on Domestic Violence Homicide Victims from 2013

This year's ceremony will mark the seventeenth anniversary of Silent Witness.

In 2013, there were a total of 46 people murdered by a household member, according to the South Carolina<sup>12</sup> definition. Of those 46 people, 38 were women, constituting 83 percent of the total, and 8 were men, constituting 17 percent of the total.