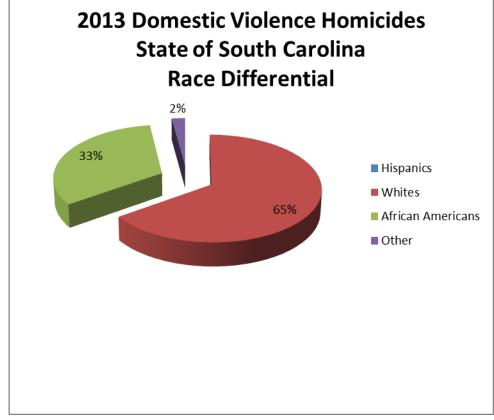

The demographics of the victims were as follows: 65 percent were White, 33 percent were African American, and 2 percent were Asian. The average age of these victims was 41 years old.

The Office of the Attorney General, through its S.T.O.P. Violence Against Women program, collected the data by contacting every sheriff's office, coroner's office, police department and solicitor's office in the State. Those offices were provided with a victim information sheet to complete and asked to provide any incident reports related to domestic homicide victims. As always, these offices were gracious and provided this Office with an abundance of information. In addition, all information was cross-checked for accuracy with the records of the South Carolina Law Enforcement Division.