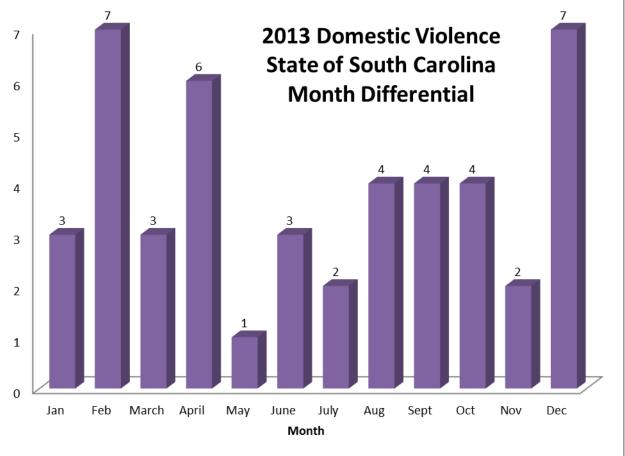

orted one or more domestic homicides for 2013.

Guns were the primary weapon used in these homicides. In 78 percent of the cases, a gunshot wound was listed as the primary cause of death. Knives were used in 13 percent of the cases; 7 percent were strangulation; and 2 percent were from asphyxiation. The courts have disposed of only eight cases. There are twenty-one trials pending, sixteen defendants have committed suicide, and two have died while awaiting trial.

Attached to this document are county-by-county statistics and statewide graphs depicting the statistics mentioned in this report.

<sup>12</sup> S.C. Code §16-25-10 defines "household members" as spouses, former spouses, persons who have a child in common, or a male and female who are cohabiting or formerly have cohabited.











## **County Statistics**

| Abbeville | Women:<br>Whites:<br>Gun:<br>Disposition: | 0<br>1<br>1<br>Awai  | Men:<br>Blacks:<br>Knife:<br>ting trial       | 1<br>0<br>0           | Total:<br>Hispanic/Other:<br>Hand/Other:        | 1<br>0<br>0 | Avg Age: | 33 |
|-----------|-------------------------------------------|----------------------|-----------------------------------------------|-----------------------|-------------------------------------------------|-------------|----------|----|
| Aiken     | Women:<br>Whites:<br>Gun:<br>Disposition: | 0<br>1<br>1<br>Awai  | Men:<br>Blacks:<br>Knife:<br>ting trial       | 1<br>0<br>0           | Total:<br>Hispanic/Other:<br>Hand/Other:        | 1<br>0<br>0 | Avg Age: | 31 |
| Allendale | Women:<br>Whites:<br>Gun:<br>Disposition: | 0<br>0<br>0