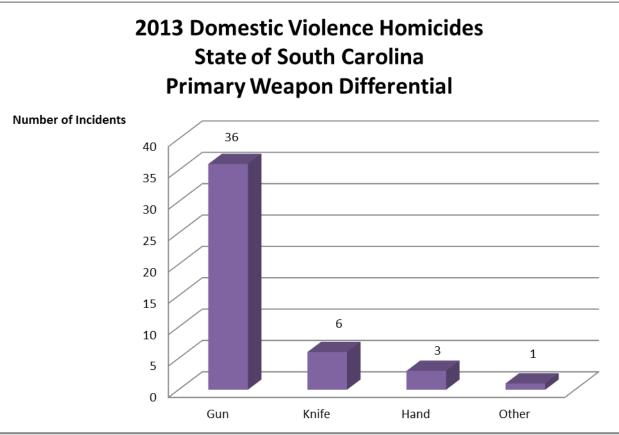

Twenty-three counties reported one or more domestic homicides for 2013.

Guns were the primary weapon used in these homicides. In 78 percent of the cases, a gunshot wound was listed as the primary cause of death. Knives were used in 13 percent of the cases; 7 percent were strangulation; and 2 percent were from asphyxiation. The courts have disposed of only eight cases. There are twenty-one trials pending, sixteen defendants have committed suicide, and two have died while awaiting trial.