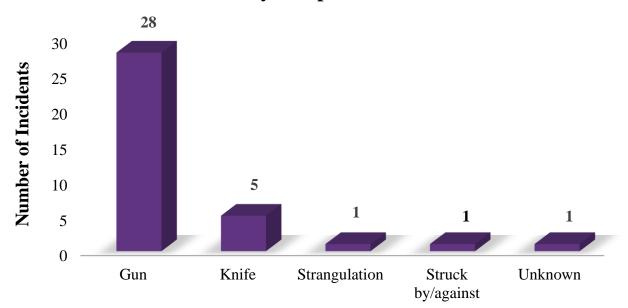

Twenty-five counties reported one or more domestic homicides for 2022.

Guns were the primary weapon used in these homicides. In 82 percent of the cases, a gunshot wound was listed as the primary cause of death. Knives were used in 12 percent of the cases; 3 percent from striking by or against a fist or object; and 3 percent were from strangulation. Trial is pending for murder in 19 cases, 16 suspects died by suicide, 1 defendant pled guilty to murder.

## 2022 Domestic Violence Homicides State of South Carolina Primary Weapon Differential

**Primary Weapon** 