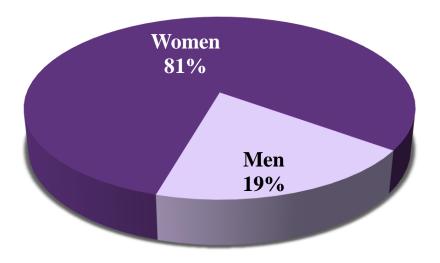

In 2022, there were a total of 36 people murdered by a household member, according to the South Carolina<sup>12</sup> definition. Of those 36 people, 29 were women, constituting 81 percent of the total, and 7 were men, constituting 19 percent of the total.

### 2022 Domestic Violence Homicides State of South Carolina Gender Differential

2022 Domestic Violence Homicides State of South Carolina Race Differential