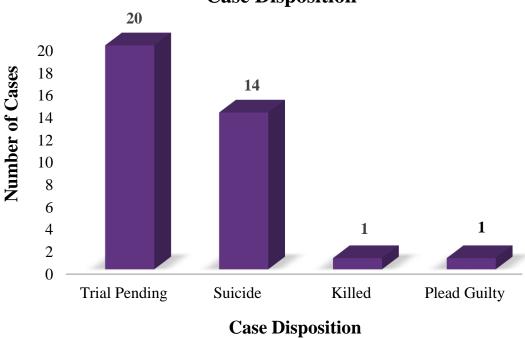

Twenty-five counties reported one or more domestic homicides for 2022.

Guns were the primary weapon used in these homicides. In 82 percent of the cases, a gunshot wound was listed as the primary cause of death. Knives were used in 12 percent of the cases; 3 percent from striking by or against a fist or object; and 3 percent were from strangulation. Trial is pending for murder in 19 cases, 16 suspects died by suicide, 1 defendant pled guilty to murder.

# 2022 Domestic Violence Homicides State of South Carolina Case Disposition