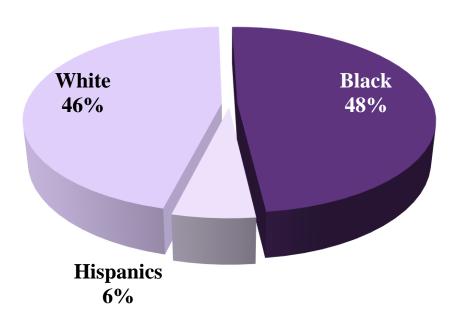

The demographics of the victims were as follows: 46 percent were White; 48 percent were African American, and 6 percent of victims identified as Hispanic/Latino. The average age of these victims was 42 years old.

### 2022 Domestic Violence Homicides State of South Carolina Gender Differential

2022 Domestic Violence Homicides State of South Carolina Race Differential