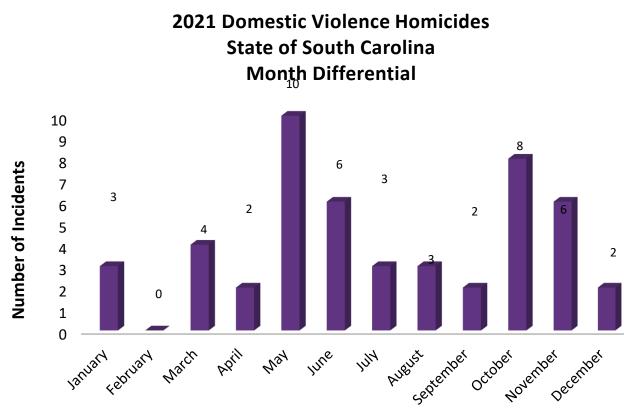

The demographics of the victims were as follows: 40.8 percent were White, 57.1 percent were African American and 2 percent of victims identified as Hispanic/Latino. The average age of these victims was 37 years old.