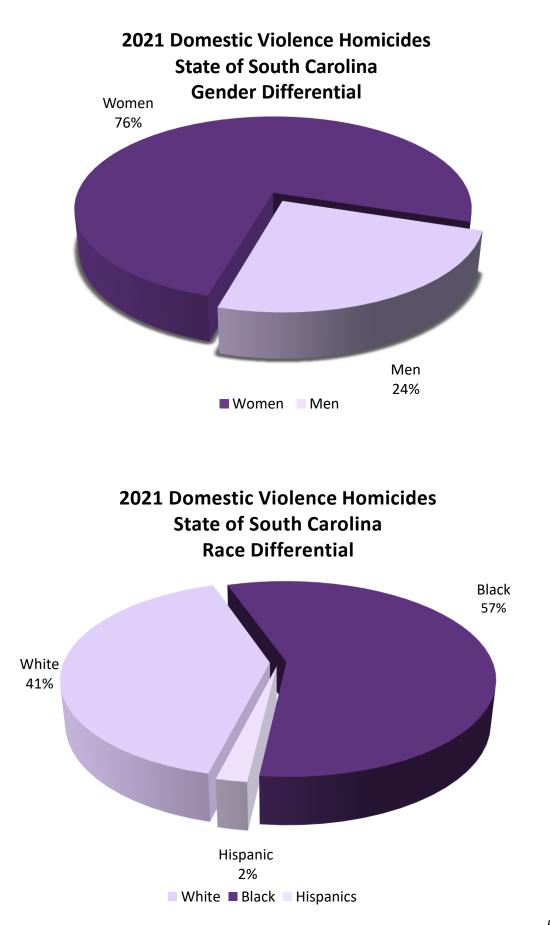

In 2021, there were a total of 49 people murdered by a household member, according to the South Carolina<sup>12</sup> definition. Of those 49 people, 37 were women, constituting 76 percent of the total, and 12 were men, constituting 24 percent of the total.