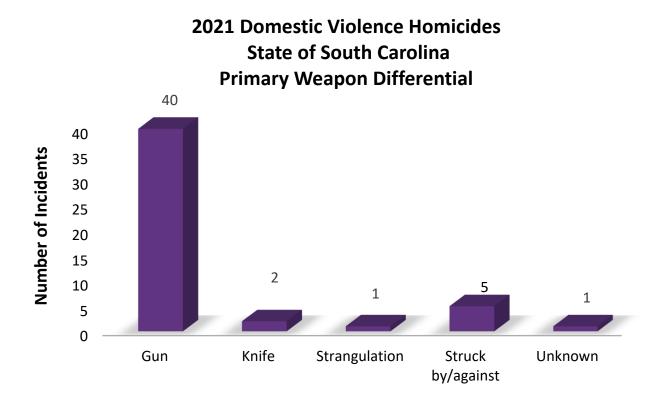

one or more domestic homicides for 2021.

Guns were the primary weapon used in these homicides. In 81.6 percent of the cases, a gunshot wound was listed as the primary cause of death. Knives were used in 4 percent of the cases; 10.2 percent from striking by or against a fist or object; 2 percent were from strangulation, and 2 percent from unknown causes. Trial is pending for murder in 38 cases, 10 suspects died by suicide and 1 defendant pled guilty to murder.

Following this summary are county-by-county statistics and statewide graphs depicting the statistics mentioned in this report.

<sup>12</sup> S.C. Code §16-25-10 defines "household members" as spouses, former spouses, persons who have a child in common, or a male and female who are cohabiting or formerly have cohabited.





Month



**Primary Weapon** 



**Case Disposition** 

## **County Statistics**

| Abbeville |                                | 0        |                | 0    | Tatal                 | 0 | A        |
|-----------|--------------------------------|----------|----------------|------|-----------------------|---|----------|
|           | Women:                         | 0        | Men:<br>Blacks | 0    | Total:                | 0 | Avg Age: |
|           | Whites:                        | 0        | :              | 0    | Hispanic/Other:       | 0 |          |
|           | Gun:                           | 0        | Knife:         | 0    | Struck<br>by/Against  | 0 |          |
|           | Strangulation:<br>Disposition: | 0<br>N/2 | Other<br>A     | 0    |                       |   |          |