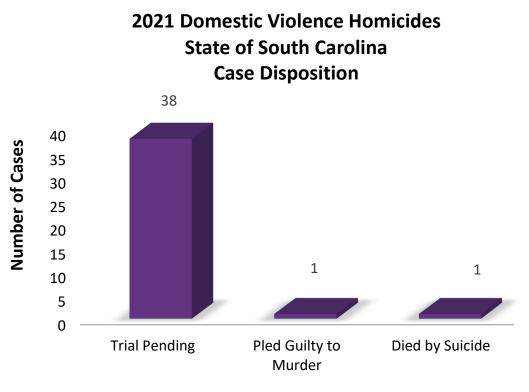

Twenty-three counties reported one or more domestic homicides for 2021.

Guns were the primary weapon used in these homicides. In 81.6 percent of the cases, a gunshot wound was listed as the primary cause of death. Knives were used in 4 percent of the cases; 10.2 percent from striking by or against a fist or object; 2 percent were from strangulation, and 2 percent from unknown causes. Trial is pending for murder in 38 cases, 10 suspects died by suicide and 1 defendant pled guilty to murder.

Month

**Primary Weapon** 

**Case Disposition** 